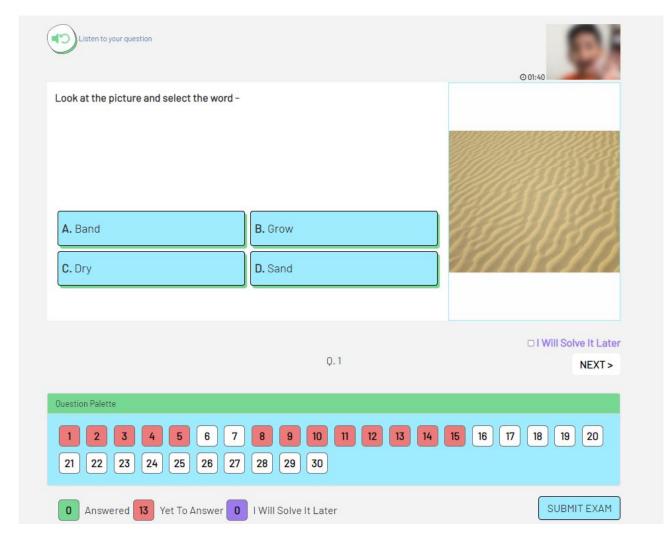

on the **cognitive attributes.** 

**Audio enabled examination** to improve pronunciation.

Stage-wise Detailed analysis using **Artificial Intelligence** based technology.









#### SPELLBEE Global, London

# SPELLBEE Exam Dashboard



#### SPELLBEE Global Exam Instructions

#### Please allow the camera permission (access) when asked.

- 1. This SPELLBEE Global Exam has 30 MCQs (Multiple Choice Questions).
- 2. The student needs to click on the correct option from the multiple choices. There can only be one correct answer.
- 3. There is NO NEGATIVE marking.
- 4. The duration of the exam is 45 minutes.
- 5. This exam has some questions based on AUDIO. Make sure your device is audio enabled. It is suggested to use headphones/earphones for better understanding

# Actual Exam Screenshot



## SPELLBEE GLOBAL PROGRAM

# PRIZES & AWARDS



# iPads

to the toppers

Medals & Mementos to the toppers

Participation Certificate

Al Powered Analysis Report





# SAMPLE e-CERTIFICATE



india@spellbeeglobal.uk | +91 626 143 8293 (INDIA)

© SPELLBEE GLOBAL 2021. ALL RIGHTS RESERVED.

The Registrar of Companies for England and Wales, #8806483